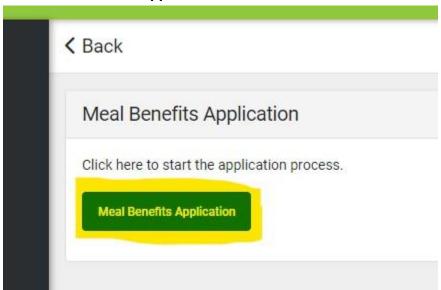

4) Click 'Meal Benefits Application'

5) The application will take you through 12 steps in which you will indicate your income, those in your household, and the children/students applying for benefits. At the end of the 12 steps you will digitally sign your application.