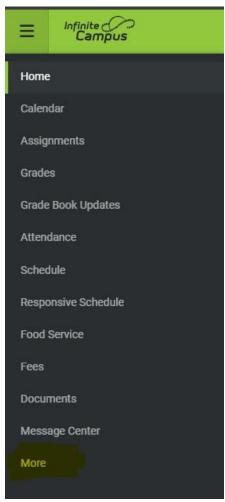

- 1) Login in to the Infinite Campus Parent Portal https://mocloud1.infinitecampus.org/campus/portal/parents/midway.jsp
- 2) Click 'More' on the left side.

3) Select 'Meal Benefits' from the middle section.