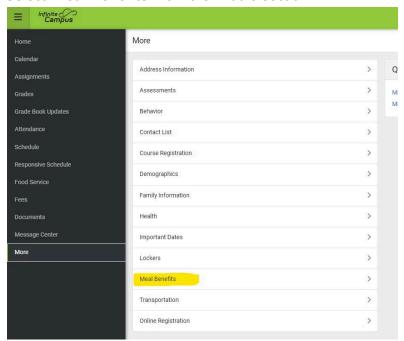

- 1) Login in to the Infinite Campus Parent Portal https://mocloud1.infinitecampus.org/campus/portal/parents/midway.jsp
- 2) Click 'More' on the left side.

3) Select 'Meal Benefits' from the middle section.